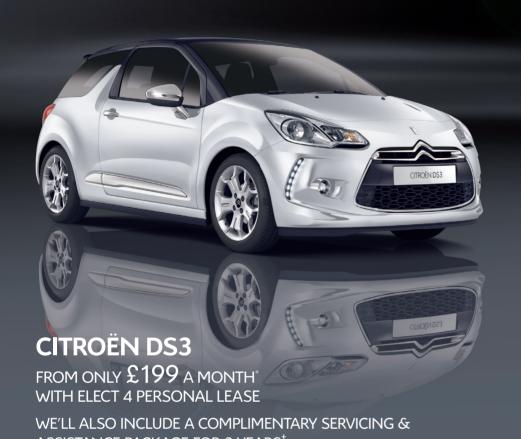

# DISCOVER DS LINE BASSETTS CITROËN SWANSEA

CITROËN DS4

FROM ONLY £249 A MONTH WITH ELECT 4 PERSONAL LEASE

WE'LL ALSO INCLUDE A COMPLIMENTARY SERVICING & ASSISTANCE PACKAGE FOR 3 YEARS<sup>†</sup>.

ASSISTANCE PACKAGE FOR 3 YEARS<sup>†</sup>.

Models shown: Citroën DS3 THP 150 6-speed manual DSport & Citroën DS4 THP 200 6-speed manual DSport available at a higher price.